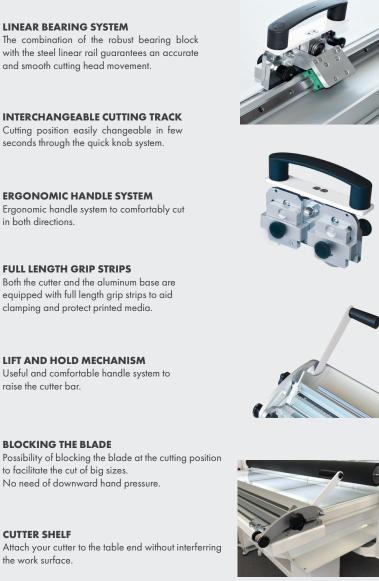

The unique feature of using a linear bearing system to guide the cutting head guarantees an excellent performance and extreme precision, unmatched by any other cutter in the market.

> CWT Pro Cutter is also equipped with an integral lift and hold mechanism, which can be used from both sides to facilitate the material loading.

CWT Pro Cutter features a revolutionary dual cutting head system to allow the user to have two different cutting heads installed at one time and block them if required.