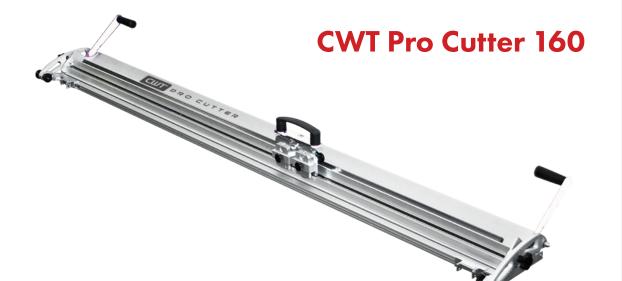

## MODEL

CWT Pro Cutter 160

PART NO

CWT-726823 CWT Pro Cutter adds to the equipment an integrated aluminum base with two different cutting tracks: one with a narrow groove for general purposes, to be used with the knife blade; and other with a built-in cut-strip to be used with the circular blade.

**CWT Pro Cutter 160** 