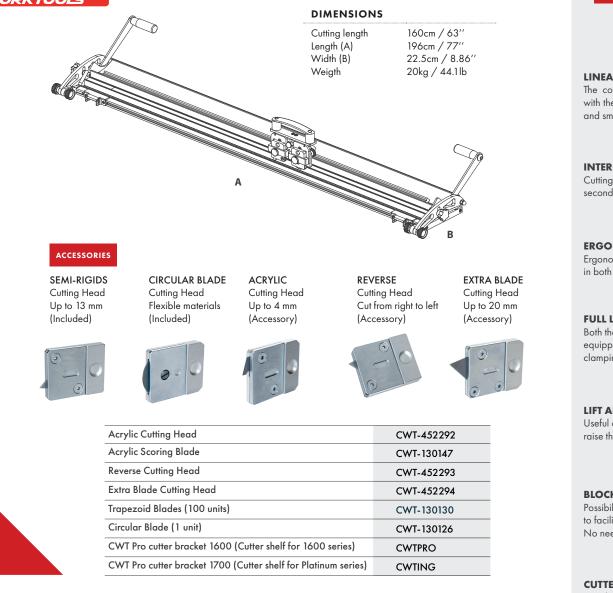

> CWT Pro Cutter is also equipped with an integral lift and hold mechanism, which can be used from both sides to facilitate the material loading.

CWT Pro Cutter features a revolutionary dual cutting head system to allow the user to have two different cutting heads installed at one time and block them if required.

The different cutting heads available provide the equipment with a great versatility and productivity.

- User-friendly machine easy and simply to install.
- Plastic strip for sight line to visualize the cutting line.
- Cutting thickness up to 20 mm for semi-rigid materials.
- Dust free operation to safely work close to printers.